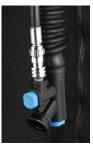

#### TEK BPI

Designed by SCUBAPRO, the Tek BPI is based on a K-style layout offering an extremely robust and lightweight design for smooth balanced air control during inflation/deflation.

- Easy to control balanced inflation button.
- Soft mouthpiece can be easily rotated on the BPI body for comfortable oral inflation.
- Ergonomic design for easy handling.