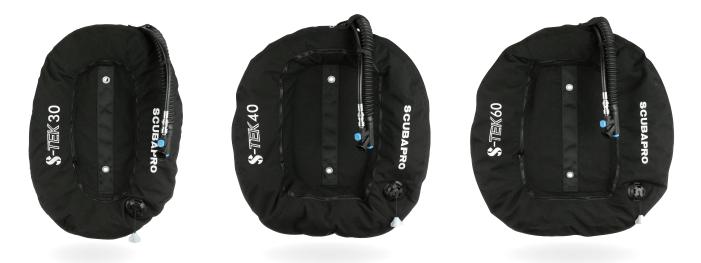

# S-TEK DONUT WINGS

SCUBAPRO

S-Tek Donut Wings offer BPW divers reliable buoyancy control regardless of their diving position. Their durable rounded profile allows for smooth, controlled air migration. S-Tek Donut Wings are available in 3 lift capacities: 13kg (30 lb), 18kg (40 lb) and 27kg (60 lb).

## 1000D CORDURA OUTER SHELL AND 500D CORDURA INNER BLADDER

Deliver industry leading abrasion resistance and feature ecofriendly and color fast Dope-Dyed Fabric.

## DURABLE YKK ZIPPER

Can stand up to years of use.

#### IMPROVED ROUNDED PROFILE

Reduces air trapping and helps ensure smooth, controlled air migration.

#### **3 LIFT CAPACITIES**

13kg (30 lb), 18kg (40 lb) and 27kg (60 lb).